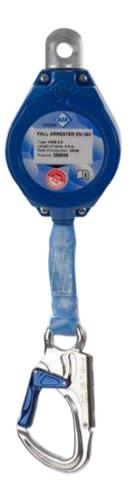

## Fall arrest block / inertia reel / retractable type fall arrester

- EN360
- Lightweight aluminium housing with a webbing lifeline
- Swivel eye attachment point

DATE: 23-05-2018

- Sewn in load indicator on lifeline
- Additional testing against falls over edges
- Aluminium double action hook on end of lifeline to EN362

Block can be attached to an anchorage point or safety harness

Sturdy low-maintenance fall arrest devices with webbing or galvanised steel rope lifeline. Lightweight plastic or aluminium housing with, dependent of the model, either a rotational attachment eye (to prevent the webbing or rope from twisting), or a steel carry handle.